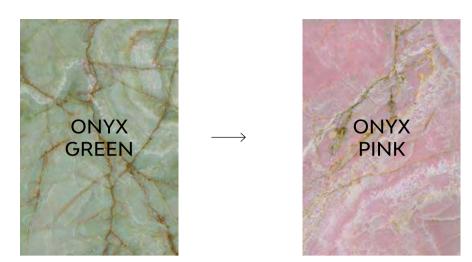

# High Glossy

LUXURY LIVING ← → 120X180CM, POLISHED

Onyx Green High Glossy

ONYX **GREEN** 

Onyx Pink

High Glossy

ONYX PINK