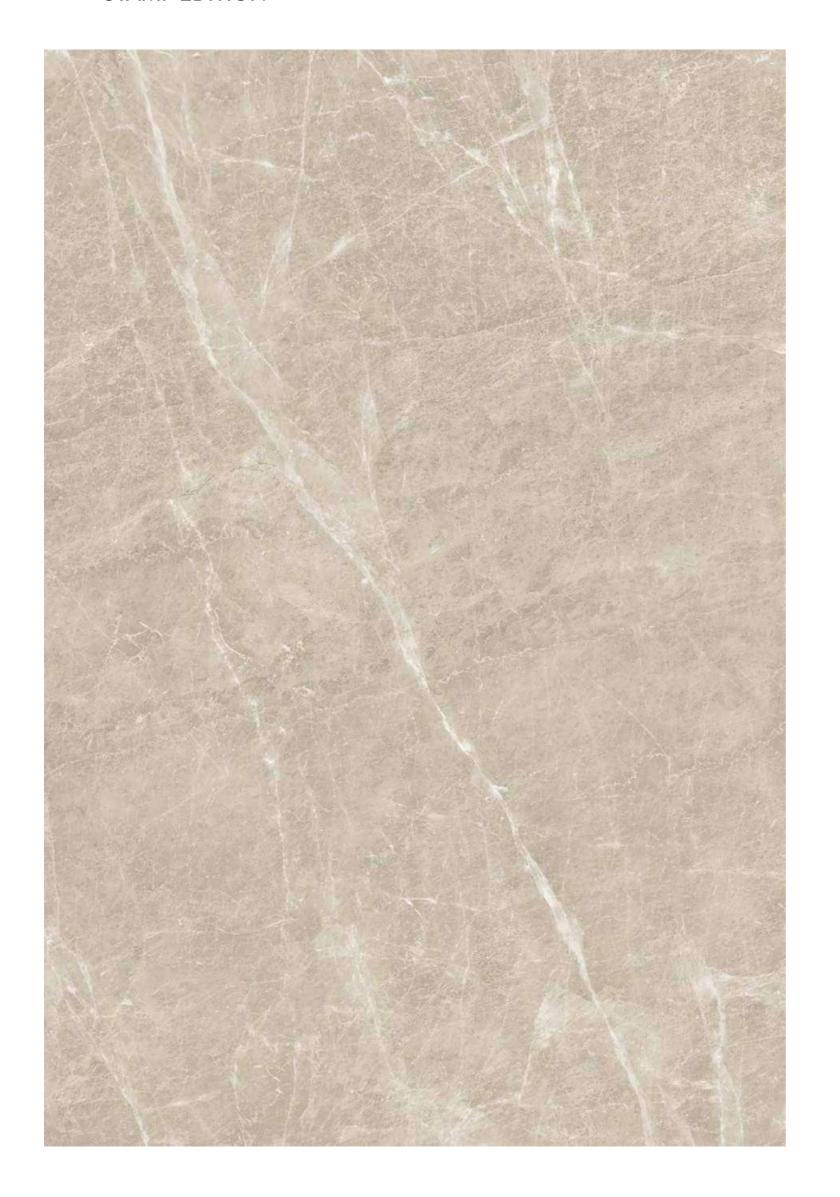

Fossil Grey

FOSSIL GREY

French Chiffon

French Crema

+ 777

Gem Grey

Golden Statuario

 $\longrightarrow$  IMAGE GALLERY BATHROOM SPACE  $\longleftarrow$ 