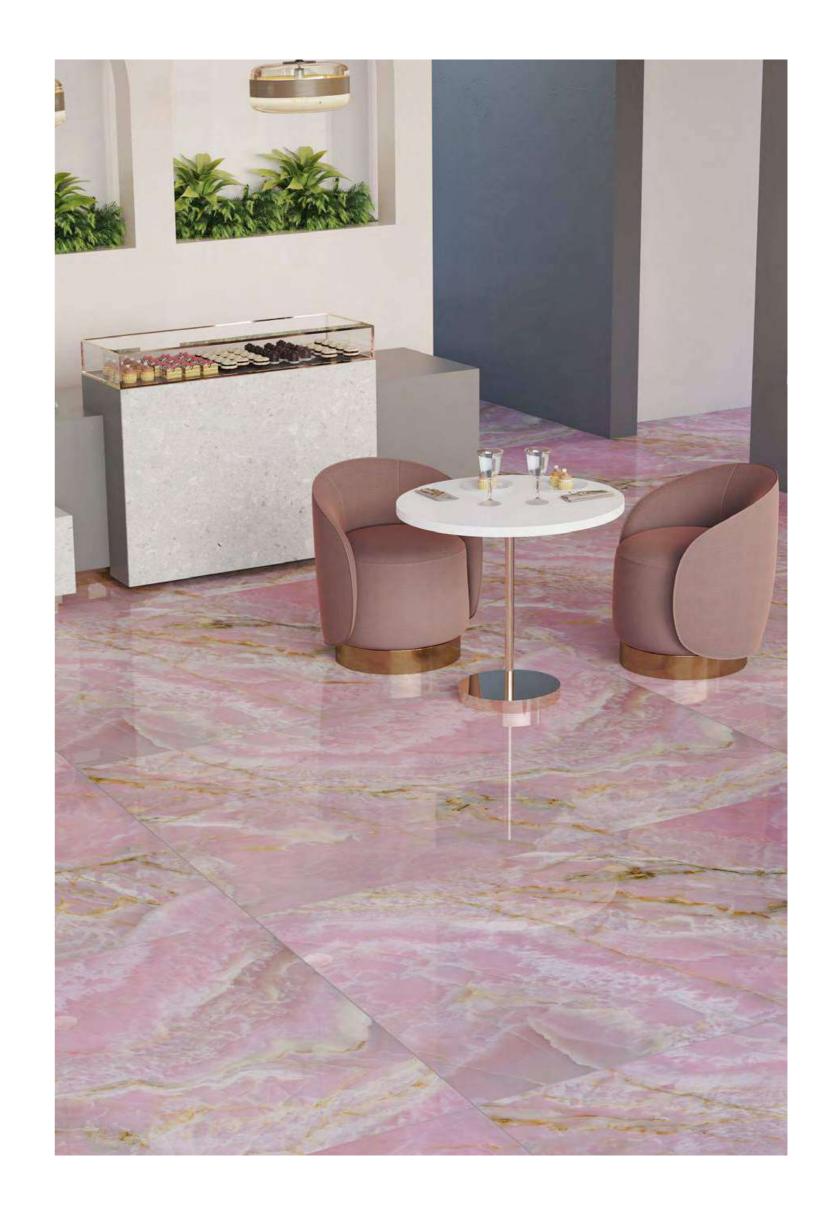

# High Glossy

LUXURY LIVING ← → 120X180CM, POLISHED

Onyx Green High Glossy

ONYX **GREEN** 

Onyx Pink

High Glossy

ONYX PINK