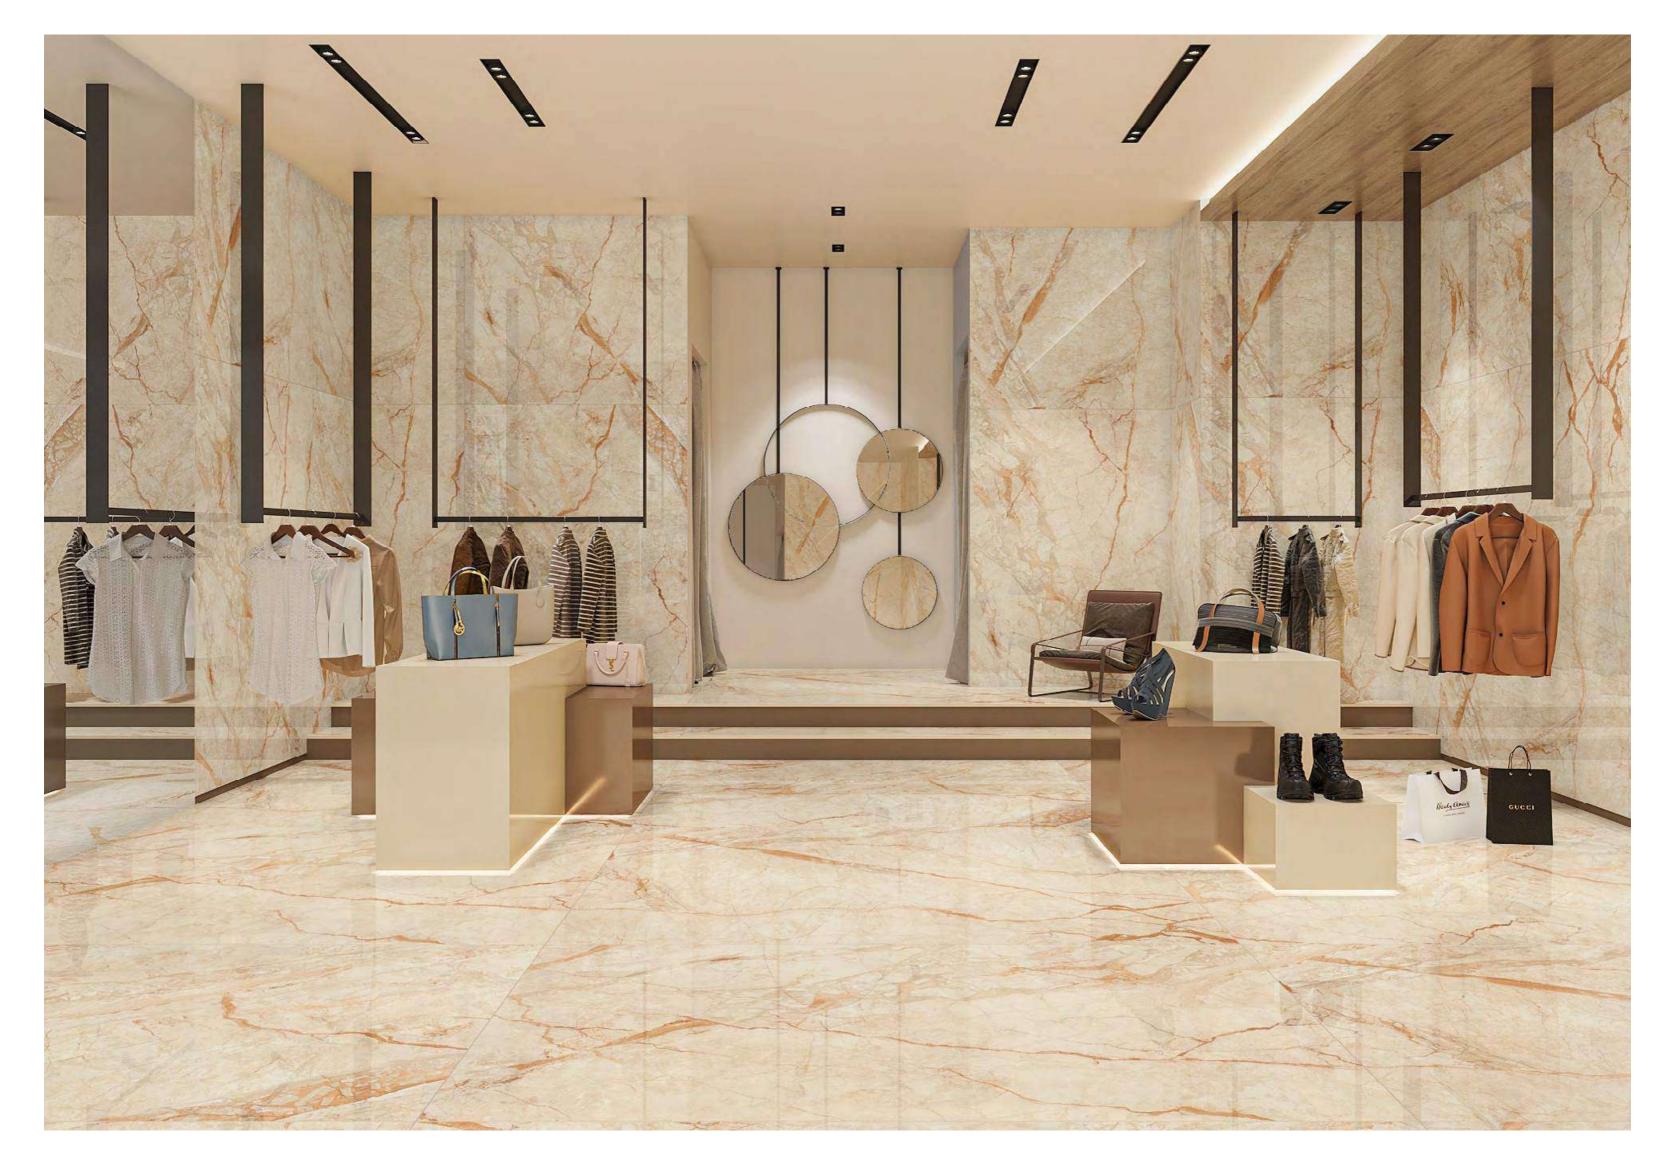

COCADA **DREAM LIGHT** 

Crema Marfil

 $\longrightarrow$  IMAGE GALLERY SHOWROOM SPACE  $\longleftarrow$ 

Dyna Royal Endless

 $\longrightarrow$  DYNA ROYAL 120X180CM, POLISHED  $\longleftarrow$ 

DYNA **ROYAL Endless** 