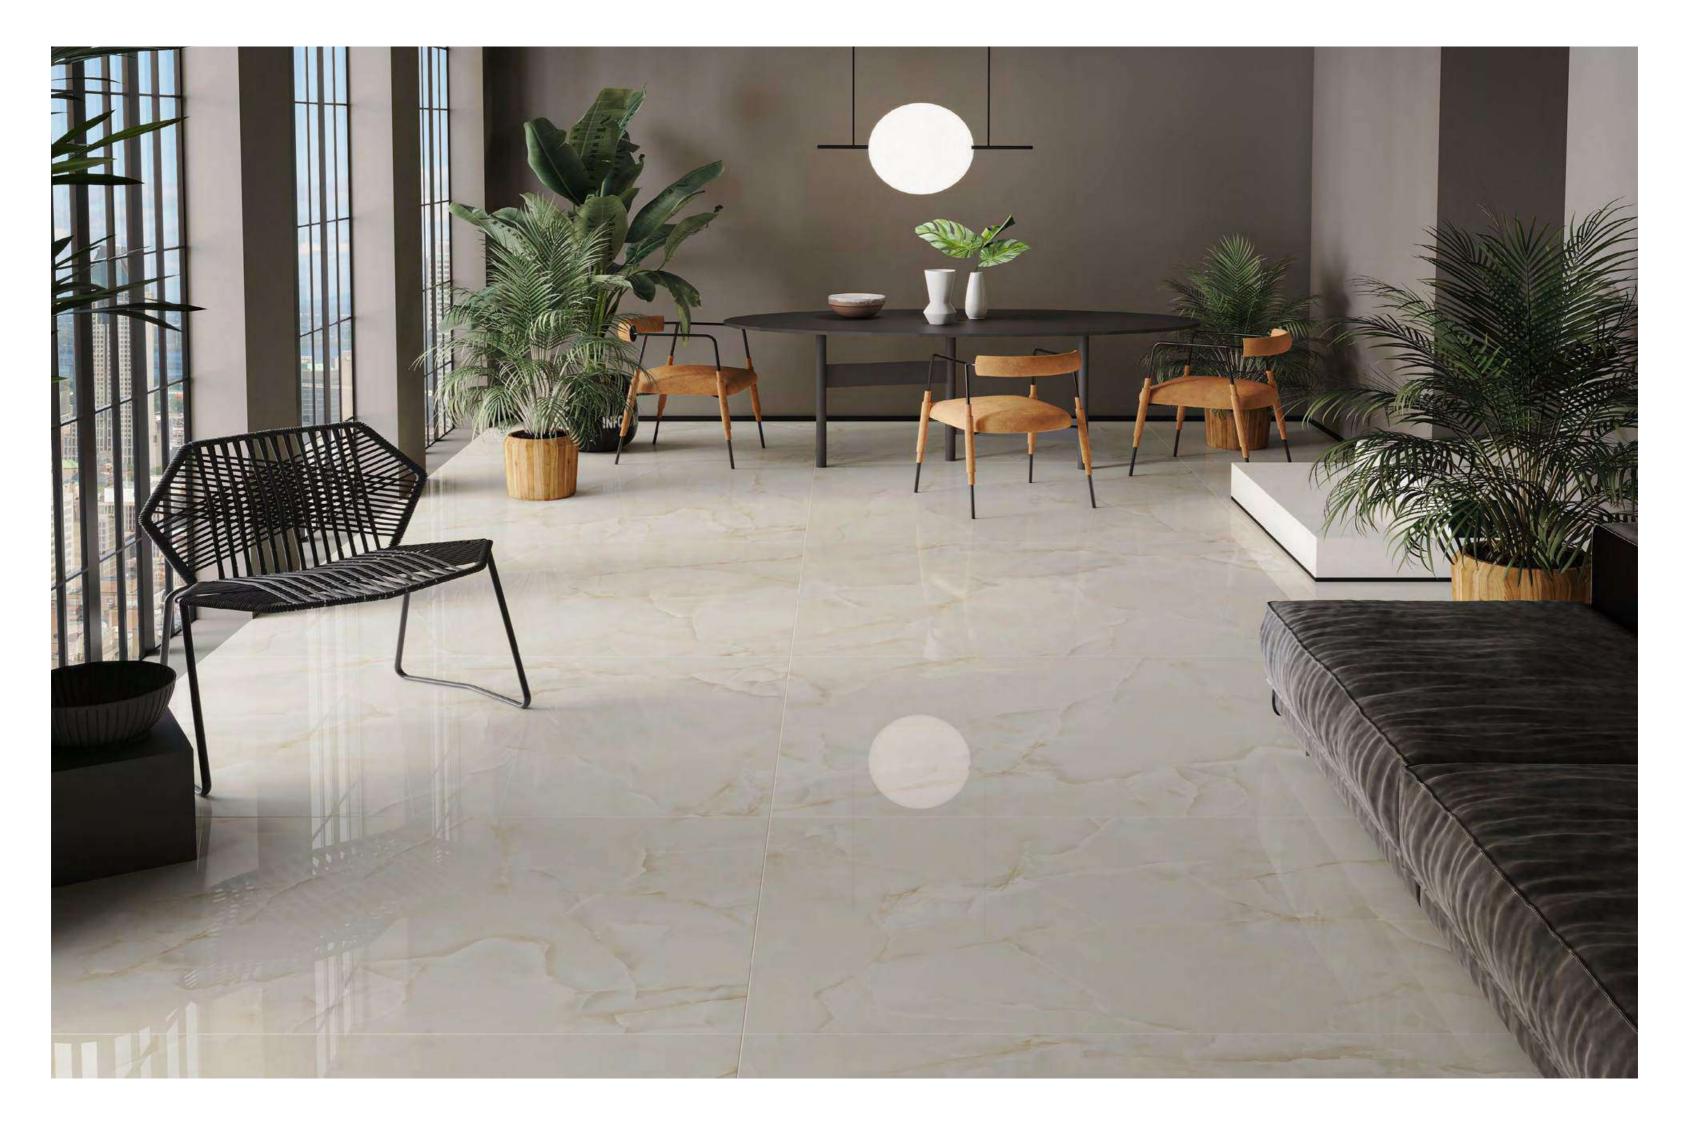

COCADA **DREAM LIGHT** 

Crema Marfil

 $\longrightarrow$  IMAGE GALLERY SHOWROOM SPACE  $\longleftarrow$ 

Dyna Royal Endless

 $\longrightarrow$  DYNA ROYAL 120X180CM, POLISHED  $\longleftarrow$ 

DYNA **ROYAL Endless** 