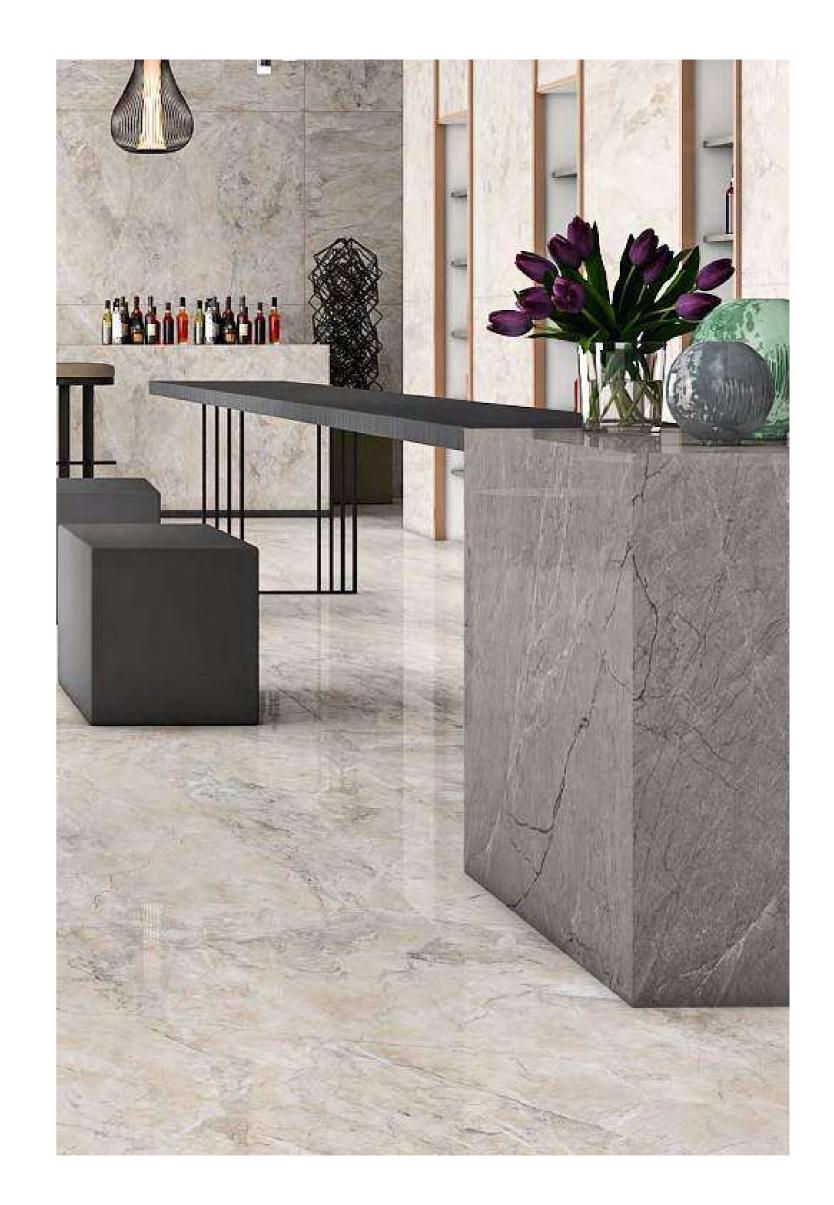

# High Glossy

LUXURY LIVING ← → 120X180CM, POLISHED

Onyx Green High Glossy

ONYX **GREEN** 

Onyx Pink

High Glossy

ONYX PINK