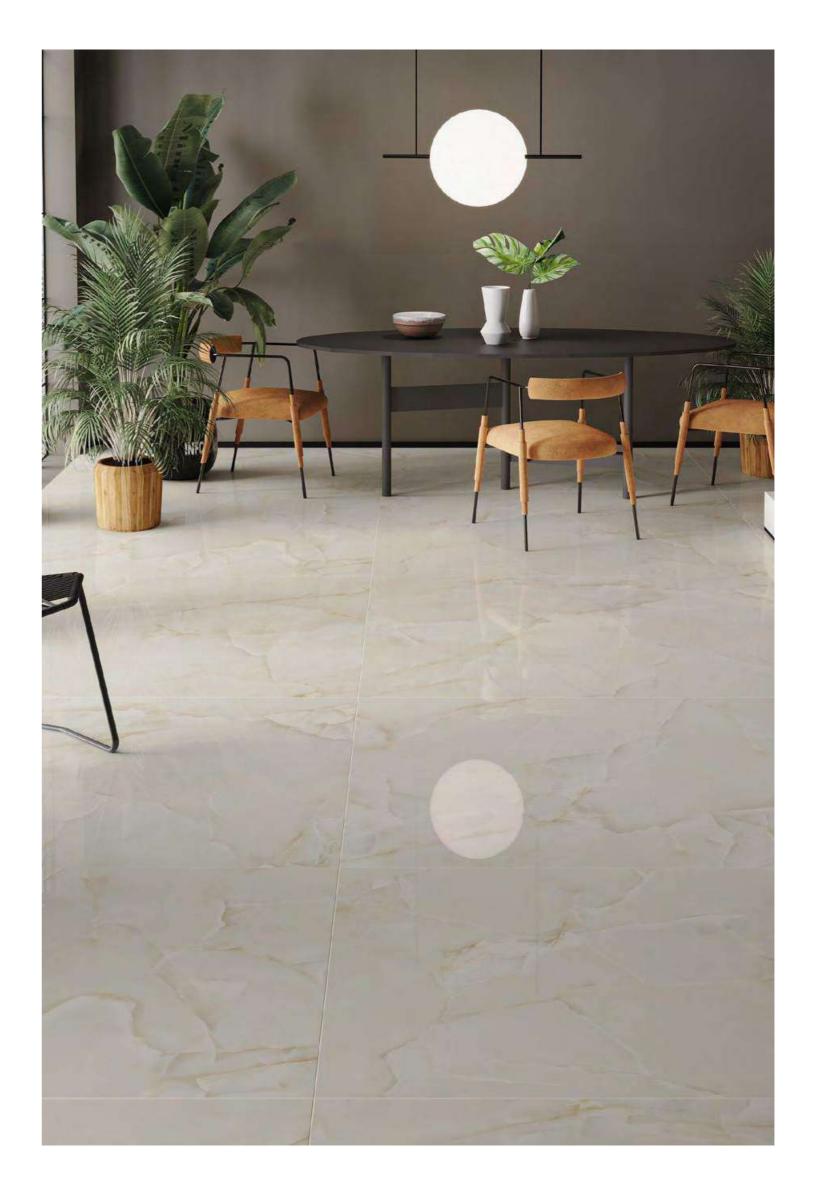

COCADA **DREAM LIGHT** 

Crema Marfil

 $\longrightarrow$  IMAGE GALLERY SHOWROOM SPACE  $\longleftarrow$ 

Dyna Royal Endless

 $\longrightarrow$  DYNA ROYAL 120X180CM, POLISHED  $\longleftarrow$ 

DYNA **ROYAL Endless** 