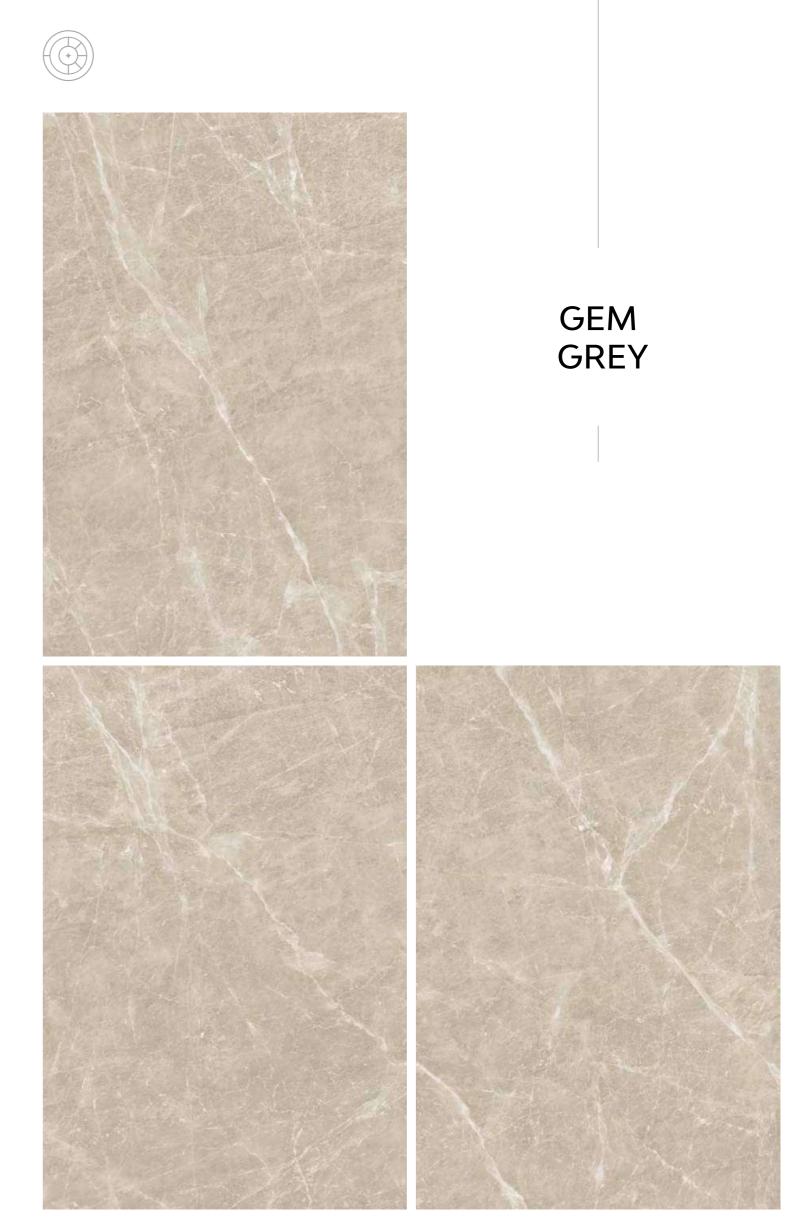

Fossil Grey

FOSSIL GREY

French Chiffon

French Crema

+ 777

Gem Grey

Golden Statuario

 $\longrightarrow$  IMAGE GALLERY BATHROOM SPACE  $\longleftarrow$ 