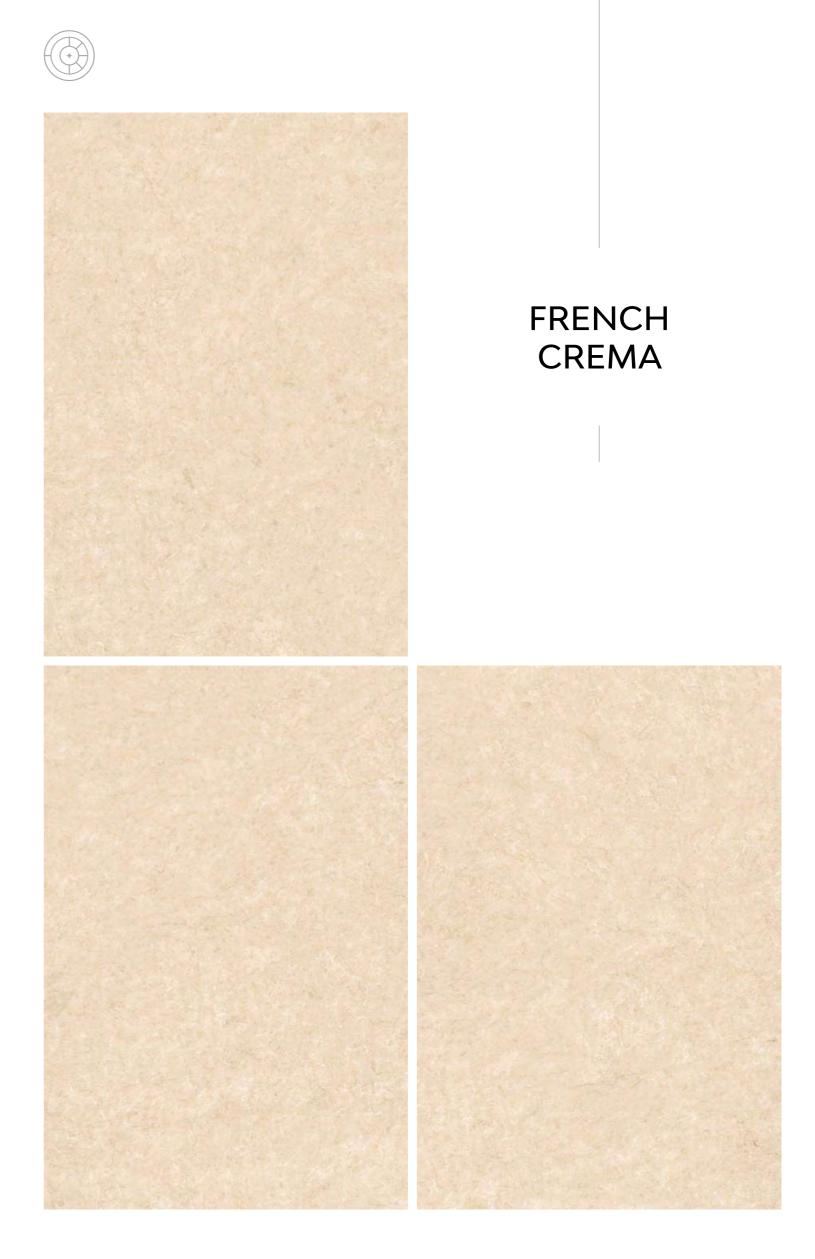

Fossil Grey

FOSSIL GREY

French Chiffon

French Crema

+ 777

Gem Grey

Golden Statuario

 $\longrightarrow$  IMAGE GALLERY BATHROOM SPACE  $\longleftarrow$ 