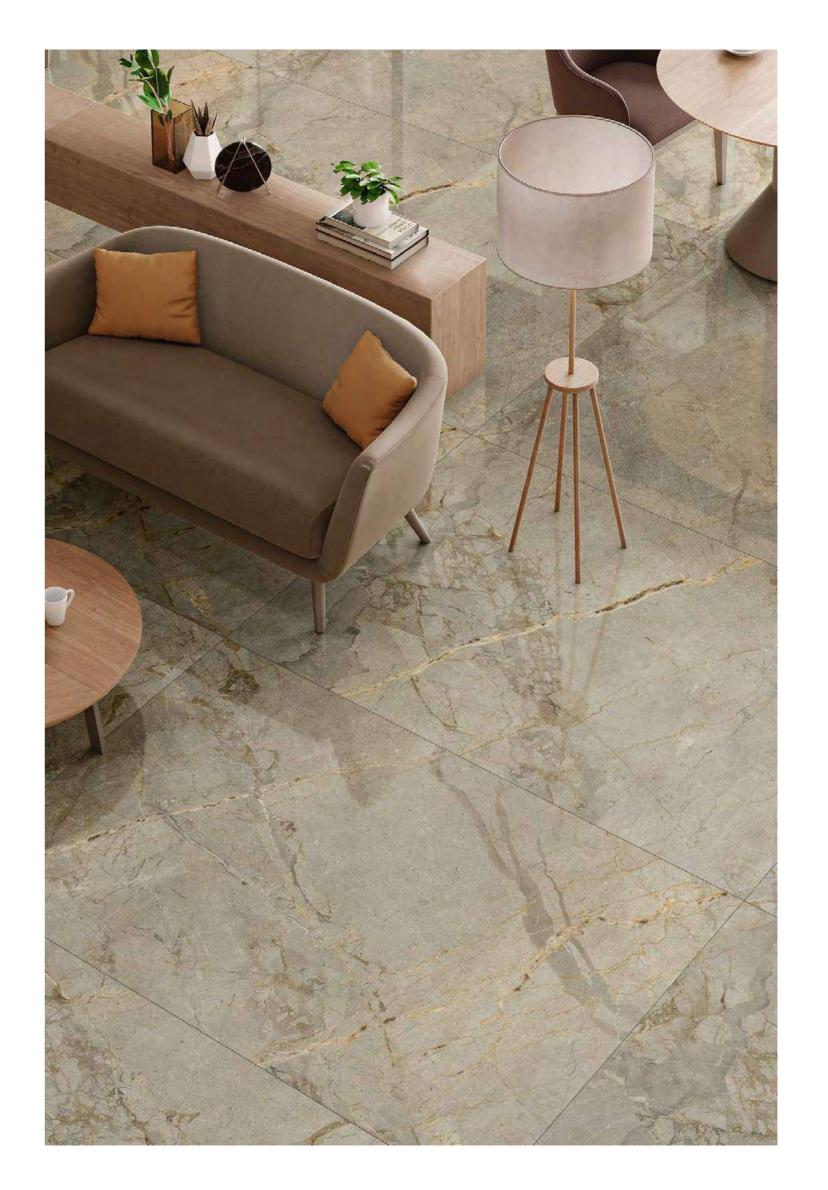

# High Glossy

LUXURY LIVING ← → 120X180CM, POLISHED

Onyx Green High Glossy

ONYX **GREEN** 

Onyx Pink

High Glossy

ONYX PINK

# Super White

LUXURY LIVING ← → 120X180CM, POLISHED

polighed