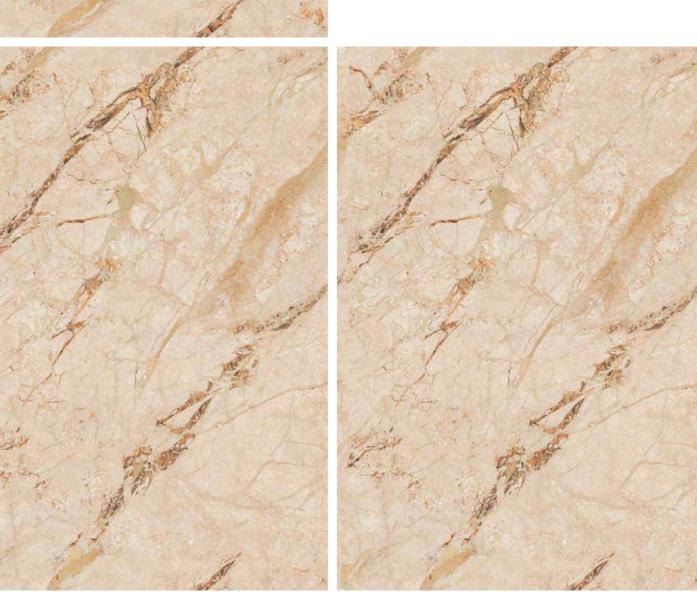

COCADA **DREAM LIGHT** 

Crema Marfil

 $\longrightarrow$  IMAGE GALLERY SHOWROOM SPACE  $\longleftarrow$ 

Dyna Royal Endless

 $\longrightarrow$  DYNA ROYAL 120X180CM, POLISHED  $\longleftarrow$ 

DYNA **ROYAL Endless** 